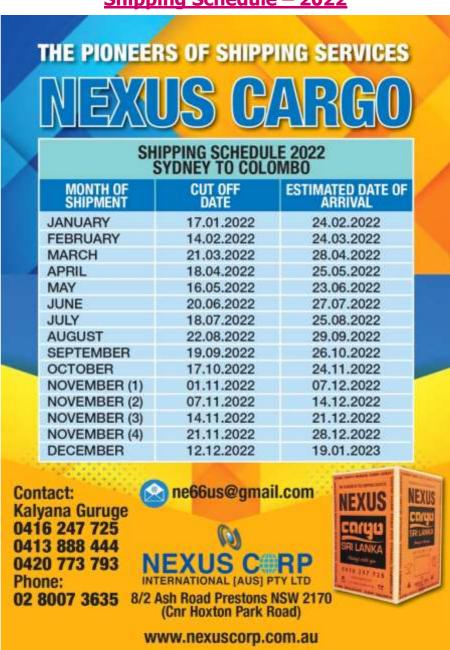

Normally pick up begins **12 days prior** to the shipping cut-off date (Please refer shipping schedule at the bottom).